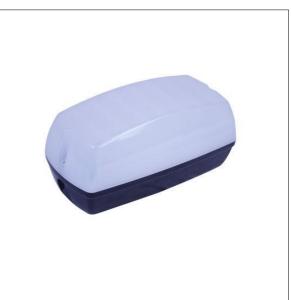

## Jewel

Surface mounted LED luminaire, compact size with smooth lines. Fixed output, LED driver with switch for selection of colour temperature (3000K, 4000K, 5700K). Body: polycarbonate. Diffuser: opal polycarbonate. Sealed to IP65, Impact strength: IK10. Colour Rendering Index min.: 80. Suitable for indoor or outdoor use. Complete with tricolour LEDs.

Dimensions: 240 x 116 x 130 mm Luminaire input power: 10 W Weight: 0.37 kg

**THOP** 

TLG\_JEWL\_F\_BK.jpg

TLG\_JEWL\_M\_LD1.wmf

All values marked with an \* are rated values. Thorn uses tried and tested components from leading suppliers, however there may be isolated instances of technology-related failures of individual LEDs during the rated product lifetime. International standards set the tolerance in initial flux and connected load at ±10%. Unless stated otherwise, the values apply to an ambient temperature of 25°C.