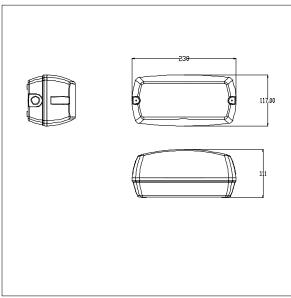

Dimensions: 240 x 116 x 130 mm Luminaire input power: 10 W Weight: 0.37 kg

**THOP** 

TLG\_JEWL\_F\_BK.jpg

TLG\_JEWL\_M\_LD1.wmf

All values marked with an \* are rated values. Thorn uses tried and tested components from leading suppliers, however there may be isolated instances of technology-related failures of individual LEDs during the rated product lifetime. International standards set the tolerance in initial flux and connected load at ±10%. Unless stated otherwise, the values apply to an ambient temperature of 25°C.