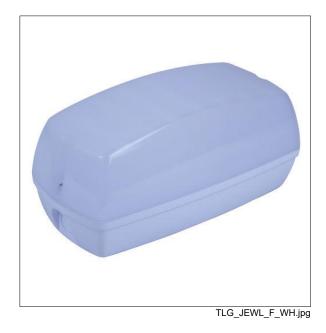

## Jewel

Surface mounted LED luminaire, compact size with smooth lines. Fixed output, LED driver with switch for selection of colour temperature (3000K, 4000K, 5700K). Body: polycarbonate. Diffuser: opal polycarbonate. Sealed to IP65, Impact strength: IK10. Colour Rendering Index min.: 80. Suitable for indoor or outdoor use. Complete with tricolour LEDs.

Dimensions: 240 x 116 x 130 mm Luminaire input power: 10 W

Weight: 0.37 kg

TLG\_JEWL\_M\_LD1.wmf

All values marked with an \* are rated values. Thorn uses tried and tested components from leading suppliers, however there may be isolated instances of technology-related failures of individual LEDs during the rated product lifetime. International standards set the tolerance in initial flux and connected load at ±10%. Unless stated otherwise, the values apply to an ambient temperature of 25°C.