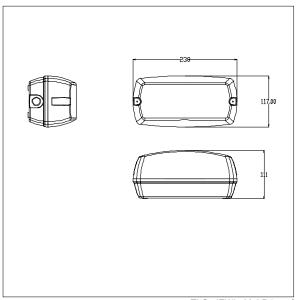

Dimensions: 240 x 116 x 130 mm Luminaire input power: 10 W

Weight: 0.37 kg

TLG\_JEWL\_M\_LD1.wmf

All values marked with an \* are rated values. Thorn uses tried and tested components from leading suppliers, however there may be isolated instances of technology-related failures of individual LEDs during the rated product lifetime. International standards set the tolerance in initial flux and connected load at ±10%. Unless stated otherwise, the values apply to an ambient temperature of 25°C.