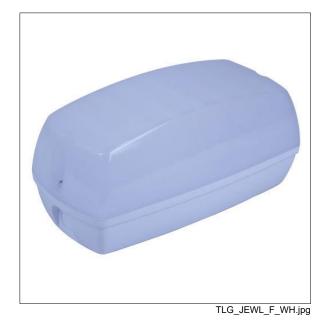

## Jewel

Surface mounted LED luminaire, compact size with smooth lines. Fixed output, LED driver with switch for selection of colour temperature (3000K, 4000K, 5700K). Body: polycarbonate. Diffuser: opal polycarbonate. Sealed to IP65, Impact strength: IK10. Colour Rendering Index min.: 80. Suitable for indoor or outdoor use. Complete with tricolour LEDs.

Dimensions: 240 x 116 x 130 mm Luminaire input power: 10 W

Weight: 0.37 kg

TLG\_JEWL\_M\_LD1.wmf

All values marked with an \* are rated values. Thorn uses tried and tested components from leading suppliers, however there may be isolated instances of technology-related failures of individual LEDs during the rated product lifetime. International standards set the tolerance in initial flux and connected load at ±10%. Unless stated otherwise, the values apply to an ambient temperature of 25°C.