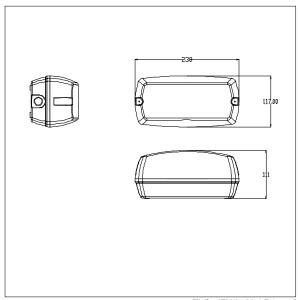

Dimensions: 240 x 116 x 130 mm Luminaire input power: 10 W

Weight: 0.37 kg

TLG\_JEWL\_M\_LD1.wmf

All values marked with an \* are rated values. Thorn uses tried and tested components from leading suppliers, however there may be isolated instances of technology-related failures of individual LEDs during the rated product lifetime. International standards set the tolerance in initial flux and connected load at ±10%. Unless stated otherwise, the values apply to an ambient temperature of 25°C.