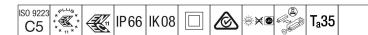

## Carat

An elegant urban lantern with durable performance. Programmable LED driver, set for fixed output, driving 60 LEDs at 700mA. Body: large size, die-cast aluminium (EN AC-44300), anthracite (close to RAL7043). Shaft: anthracite (close to RAL7043). Cover: glass. Fixings: stainless steel with anti-galvanic treatment. Narrow Road optic, with Colour Rendering Index min.: 70 Correlated colour temperature\*: 3000 Kelvin LEDs supplied. Class II electrical (this product is not earthed), Impact strength: IK08, IP66, Ta max.: 35°C. Supplied with Ø60mm spigot adaptor pre-fitted for post-top, 5° tilt.