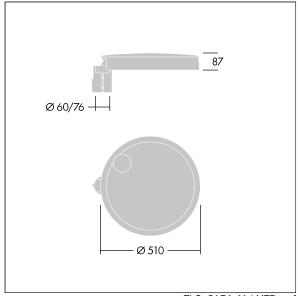

Dimensions: Ø510 x 87 mm Luminaire input power: 125.5 W Luminaire luminous flux: 18334 lm Luminaire efficacy: 146 lm/W

Weight: 9.4 kg Scx: 0.05 m<sup>2</sup>

TLG CARA F L PostTop.jpg

TLG\_CARA\_M\_LMTP.wmf