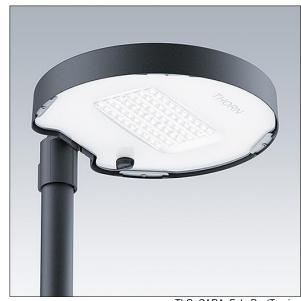

## Carat

An elegant urban lantern with durable performance. Programmable LED driver, set for fixed output, driving 60 LEDs at 700mA. Body: large size, die-cast aluminium (EN AC-44300), anthracite (close to RAL7043). Shaft: anthracite (close to RAL7043). Cover: glass. Fixings: stainless steel with anti-galvanic treatment. Narrow Road optic, with Colour Rendering Index min.: 70 Correlated colour temperature\*: 3000 Kelvin LEDs supplied. Class II electrical (this product is not earthed), Impact strength: IK08, IP66, Ta max.: 35°C. Supplied with Ø60mm spigot adaptor pre-fitted for post-top, 5° tilt.