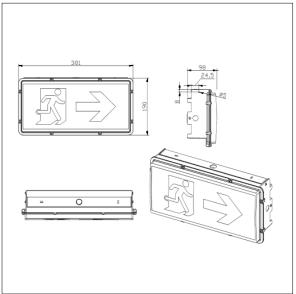

## Voyager Emergency range **96294584 VOYAGER IP65 EXIT 24M E2M**

## Voyager Emergency range

An IP65 LED escape sign luminaire for wall or ceiling mounting. Maintained operation. With reliable lithium iron phosphate battery. Manual test switch. Supplied with a pictogram set to allow escape route identification to be determined at installation, for single sided installations. Suitable for 24m viewing distance (AS/NZS 2293). Polycarbonate body and diffuser in white finish with aluminium mounting bracket. Simple installation with large terminal block and cable entry. Low 3W standby power.