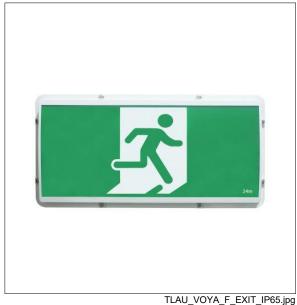

## Voyager Emergency range **96294584 VOYAGER IP65 EXIT 24M E2M**

## Voyager Emergency range

An IP65 LED escape sign luminaire for wall or ceiling mounting. Maintained operation. With reliable lithium iron phosphate battery. Manual test switch. Supplied with a pictogram set to allow escape route identification to be determined at installation, for single sided installations. Suitable for 24m viewing distance (AS/NZS 2293). Polycarbonate body and diffuser in white finish with aluminium mounting bracket. Simple installation with large terminal block and cable entry. Low 3W standby power.