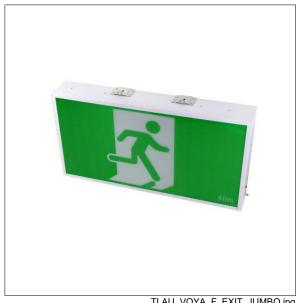

## Voyager Emergency range

Jumbo LED escape sign luminaire, for surface ceiling, wall or suspended mounting. Maintained operation. With reliable lithium iron phosphate battery. Manual test switch. Supplied with a pictogram set to allow escape route identification to be determined at installation, for both single and double sided installations. Suitable for 40m viewing distance (AS/NZS 2293). Powder coated metal frame with polycarbonate diffuser in white finish. Simple installation with large terminal block and cable entry. Low 5.3W standby power.