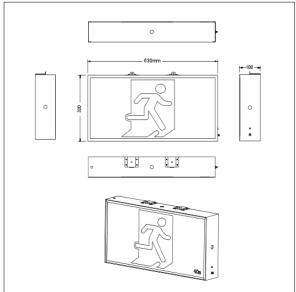

## Voyager Emergency range

Jumbo LED escape sign luminaire, for surface ceiling, wall or suspended mounting. Maintained operation. With reliable lithium iron phosphate battery. Manual test switch. Supplied with a pictogram set to allow escape route identification to be determined at installation, for both single and double sided installations. Suitable for 40m viewing distance (AS/NZS 2293). Powder coated metal frame with polycarbonate diffuser in white finish. Simple installation with large terminal block and cable entry. Low 5.3W standby power.