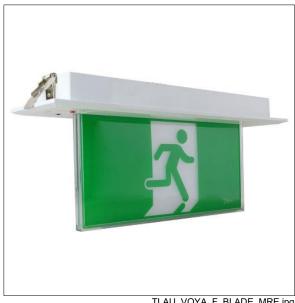

## Voyager Emergency range 96294582 VOYAGER BLADE RECESSED 24M E2M

## Voyager Emergency range

Universal LED escape sign luminaire, for recessed ceiling mounting. Slim blade for enhanced design aesthetics. Maintained operation. With reliable lithium iron phosphate battery. Manual test switch. Supplied with a pictogram set to allow escape route identification to be determined at installation, for both single and double sided installations. Suitable for 24m viewing distance (AS/NZS 2293). Polycarbonate body and diffuser in white finish. Simple installation with flex & plug. Low 3W standby power.