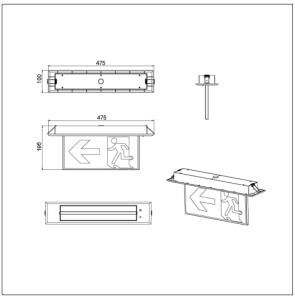

## Voyager Emergency range 96294582 VOYAGER BLADE RECESSED 24M E2M

## Voyager Emergency range

Universal LED escape sign luminaire, for recessed ceiling mounting. Slim blade for enhanced design aesthetics. Maintained operation. With reliable lithium iron phosphate battery. Manual test switch. Supplied with a pictogram set to allow escape route identification to be determined at installation, for both single and double sided installations. Suitable for 24m viewing distance (AS/NZS 2293). Polycarbonate body and diffuser in white finish. Simple installation with flex & plug. Low 3W standby power.