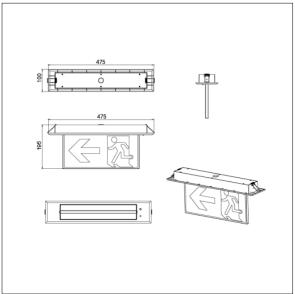

## Voyager Emergency range

Universal LED escape sign luminaire, for recessed ceiling mounting. Slim blade for enhanced design aesthetics. Maintained operation. With reliable lithium iron phosphate battery. Manual test switch. Supplied with a pictogram set to allow escape route identification to be determined at installation, for both single and double sided installations. Suitable for 24m viewing distance (AS/NZS 2293). Polycarbonate body and diffuser in white finish. Simple installation with flex & plug. Low 3W standby power.