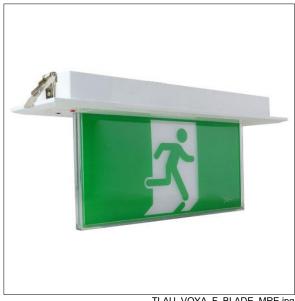

## Voyager Emergency range 96294582 VOYAGER BLADE RECESSED 24M E2M

## Voyager Emergency range

Universal LED escape sign luminaire, for recessed ceiling mounting. Slim blade for enhanced design aesthetics. Maintained operation. With reliable lithium iron phosphate battery. Manual test switch. Supplied with a pictogram set to allow escape route identification to be determined at installation, for both single and double sided installations. Suitable for 24m viewing distance (AS/NZS 2293). Polycarbonate body and diffuser in white finish. Simple installation with flex & plug. Low 3W standby power.