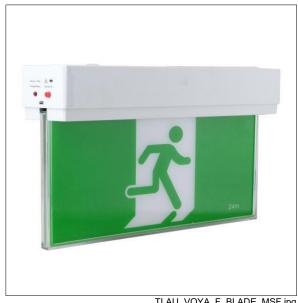

## Voyager Emergency range

Universal LED escape sign luminaire, for surface ceiling or wall mounting. Slim blade for enhanced design aesthetics. Maintained operation. With reliable lithium iron phosphate battery. Manual test switch. Supplied with a pictogram set to allow escape route identification to be determined at installation, for both single and double sided installations. Suitable for 24m viewing distance (AS/NZS 2293). Polycarbonate body and diffuser in white finish. Simple installation with large terminal block and cable entry. Low 3W standby power.