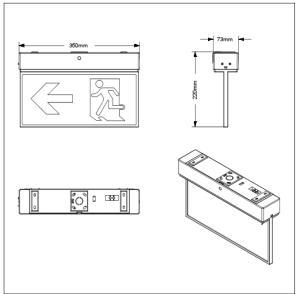

## Voyager Emergency range

Universal LED escape sign luminaire, for surface ceiling or wall mounting. Slim blade for enhanced design aesthetics. Maintained operation. With reliable lithium iron phosphate battery. Manual test switch. Supplied with a pictogram set to allow escape route identification to be determined at installation, for both single and double sided installations. Suitable for 24m viewing distance (AS/NZS 2293). Polycarbonate body and diffuser in white finish. Simple installation with large terminal block and cable entry. Low 3W standby power.