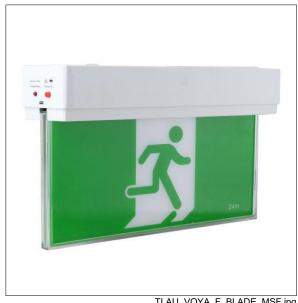

## Voyager Emergency range 96294579 VOYAGER BLADE SURFACE 24M E2M

## Voyager Emergency range

Universal LED escape sign luminaire, for surface ceiling or wall mounting. Slim blade for enhanced design aesthetics. Maintained operation. With reliable lithium iron phosphate battery. Manual test switch. Supplied with a pictogram set to allow escape route identification to be determined at installation, for both single and double sided installations. Suitable for 24m viewing distance (AS/NZS 2293). Polycarbonate body and diffuser in white finish. Simple installation with large terminal block and cable entry. Low 3W standby power.