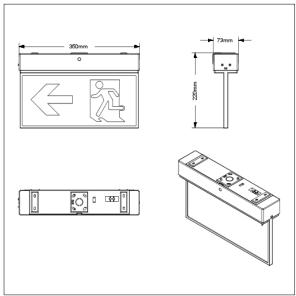

## Voyager Emergency range 96294579 VOYAGER BLADE SURFACE 24M E2M

## Voyager Emergency range

Universal LED escape sign luminaire, for surface ceiling or wall mounting. Slim blade for enhanced design aesthetics. Maintained operation. With reliable lithium iron phosphate battery. Manual test switch. Supplied with a pictogram set to allow escape route identification to be determined at installation, for both single and double sided installations. Suitable for 24m viewing distance (AS/NZS 2293). Polycarbonate body and diffuser in white finish. Simple installation with large terminal block and cable entry. Low 3W standby power.