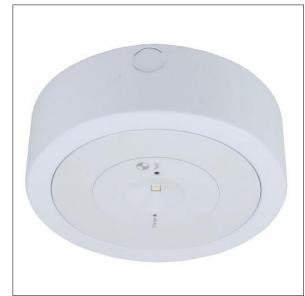

## Voyager Emergency range

An efficient, long life, non-maintained, surface mounted ceiling LED emergency luminaire. With reliable lithium iron phosphate battery. Manual test switch. Powder coated steel housing with polycarbonate inner disc in white finish. Aluminium heat sink. Tamper resistant design, no dome required. With wide distribution for large emergency escape coverage it is ideal for open areas, D40 spacing classfication (AS/NZS 2293). Large terminal block for easy electrical connection. Dual charge rate, 3W max, 0.5W standby.