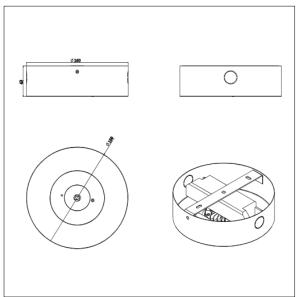

## Voyager Emergency range

An efficient, long life, non-maintained, surface mounted ceiling LED emergency luminaire. With reliable lithium iron phosphate battery. Manual test switch. Powder coated steel housing with polycarbonate inner disc in white finish. Aluminium heat sink. Tamper resistant design, no dome required. With wide distribution for large emergency escape coverage it is ideal for open areas, D40 spacing classfication (AS/NZS 2293). Large terminal block for easy electrical connection. Dual charge rate, 3W max, 0.5W standby.