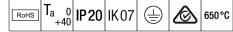

## Voyager Emergency range

An efficient, long life, non-maintained, surface mounted ceiling LED emergency luminaire. With reliable lithium iron phosphate battery. Manual test switch. Powder coated steel housing with polycarbonate inner disc in white finish. Aluminium heat sink. Tamper resistant design, no dome required. With wide distribution for large emergency escape coverage it is ideal for open areas, D40 spacing classfication (AS/NZS 2293). Large terminal block for easy electrical connection. Dual charge rate, 3W max, 0.5W standby.