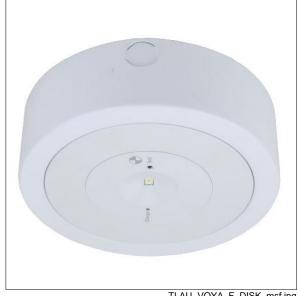

## Voyager Emergency range 96294578 VOYAGER SURFACE DISK D40 E2NM

## Voyager Emergency range

An efficient, long life, non-maintained, surface mounted ceiling LED emergency luminaire. With reliable lithium iron phosphate battery. Manual test switch. Powder coated steel housing with polycarbonate inner disc in white finish. Aluminium heat sink. Tamper resistant design, no dome required. With wide distribution for large emergency escape coverage it is ideal for open areas, D40 spacing classfication (AS/NZS 2293). Large terminal block for easy electrical connection. Dual charge rate, 3W max, 0.5W standby.