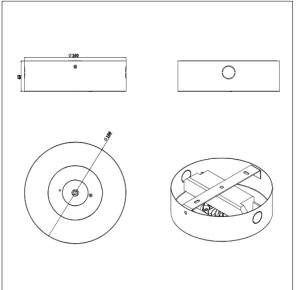

## Voyager Emergency range 96294578 VOYAGER SURFACE DISK D40 E2NM

## Voyager Emergency range

An efficient, long life, non-maintained, surface mounted ceiling LED emergency luminaire. With reliable lithium iron phosphate battery. Manual test switch. Powder coated steel housing with polycarbonate inner disc in white finish. Aluminium heat sink. Tamper resistant design, no dome required. With wide distribution for large emergency escape coverage it is ideal for open areas, D40 spacing classfication (AS/NZS 2293). Large terminal block for easy electrical connection. Dual charge rate, 3W max, 0.5W standby.