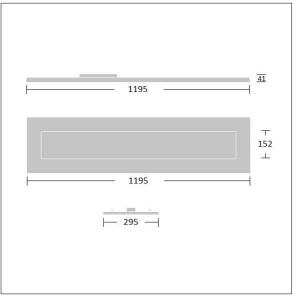

Type IC in accordance with AS/NZS 60598.2.2-2016 Recessed Luminaires.

Dimensions: 1195 x 295 x 41 mm Luminaire input power: 30.7 W Luminaire luminous flux: 3243 lm

TLG\_RYLM\_F\_RMSTD01.jpg

TLA\_SUSP\_M\_LD4.wmf