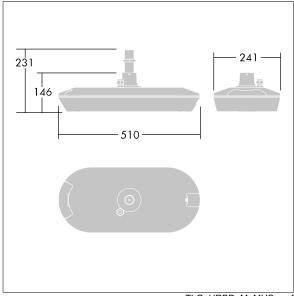

Dimensions: 510 x 241 x 146 mm Luminaire input power: 36.1 W Luminaire luminous flux: 5382 lm Luminaire efficacy: 149 lm/W

Weight: 6.33 kg Scx: 0.031 m<sup>2</sup>

TLG\_URBD\_M\_MUS.wmf