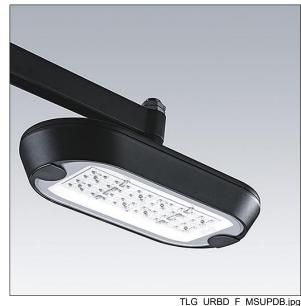

## Urba Deco

A smart, sophisticated architectural urban lantern with 24 LEDs driven at 350mA and a Wide Street Comfort (symmetrical) optic with no upward light. Electronic, fixed output control gear. Class II electrical (this product is not earthed), IP66, Impact strength: IK09. Canopy and base: die-cast aluminium (AS9U3, LM24 equivalent, EN AC-46000) textured black (close to RAL9005). Enclosure: 6mm thick clear glass. Suspended through 34G, luminaire perpendicular to the road. Complete with 3000K LED.