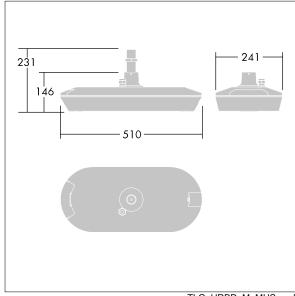

Dimensions: 510 x 241 x 146 mm Luminaire input power: 26.1 W Luminaire luminous flux: 3934 lm Luminaire efficacy: 151 lm/W

Weight: 6.33 kg Scx: 0.031 m<sup>2</sup>

TLG\_URBD\_M\_MUS.wmf