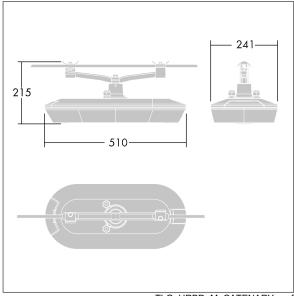

Dimensions: 510 x 241 x 266 mm Luminaire input power: 70 W Luminaire luminous flux: 10016 lm Luminaire efficacy: 143 lm/W

Weight: 7.22 kg Scx: 0.031 m<sup>2</sup>

TLG\_URBD\_M\_CATENARY.wmf