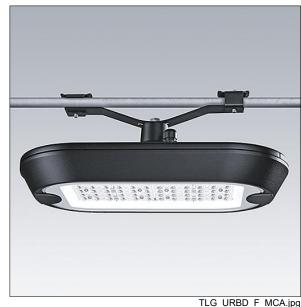

## Urba Deco

A smart, sophisticated architectural urban lantern with 48 LEDs driven at 500mA and a Wide Street Comfort (symmetrical) optic with no upward light. Electronic, fixed output control gear. Class II electrical (this product is not earthed), IP66, Impact strength: IK10. Canopy and base: die-cast aluminium (AS9U3, LM24 equivalent, EN AC-46000) textured black (close to RAL9005). Enclosure: 6mm thick clear glass. Pre-wired with 1m cable. Catenary mounted through 34G, luminaire perpendicular to the road. Complete with 3000K LED.