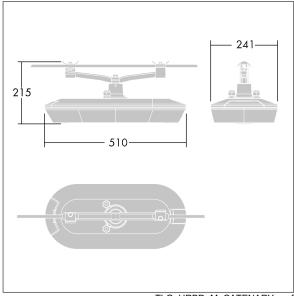

Dimensions: 510 x 241 x 266 mm Luminaire input power: 37 W Luminaire luminous flux: 5066 lm Luminaire efficacy: 137 lm/W

Weight: 7.07 kg Scx: 0.031 m<sup>2</sup>

TLG URBD F MCA.jpg

TLG\_URBD\_M\_CATENARY.wmf