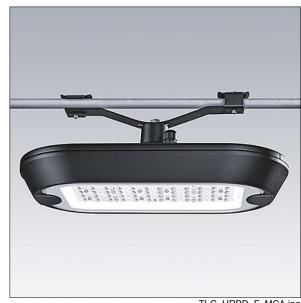

## Urba Deco

A smart, sophisticated architectural urban lantern with 24 LEDs driven at 500mA and a Wide Street Comfort (symmetrical) optic with no upward light. Electronic, fixed output control gear. Class II electrical (this product is not earthed), IP66, Impact strength: IK10. Canopy and base: die-cast aluminium (AS9U3, LM24 equivalent, EN AC-46000) textured black (close to RAL9005). Enclosure: 6mm thick clear glass. Pre-wired with 1m cable. Catenary mounted through 34G, luminaire perpendicular to the road. Complete with 3000K LED.