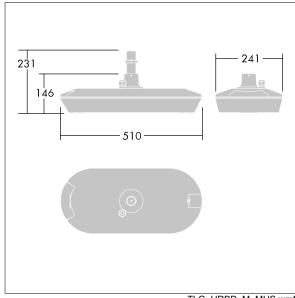

Dimensions: 510 x 241 x 146 mm Luminaire input power: 69.8 W Luminaire luminous flux: 10642 lm Luminaire efficacy: 152 lm/W

Weight: 6.48 kg Scx: 0.031 m<sup>2</sup>

TLG\_URBD\_M\_MUS.wmf