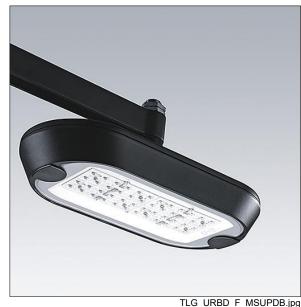

## **Urba Deco**

## 96279227 UD 48L50-730 WSC-S CL2 WS1 MSU-T BK U0

## Urba Deco

A smart, sophisticated architectural urban lantern with 48 LEDs driven at 500mA and a Wide Street Comfort (symmetrical) optic with no upward light. Electronic, fixed output control gear. Class II electrical (this product is not earthed), IP66, Impact strength: IK09. Canopy and base: die-cast aluminium (AS9U3, LM24 equivalent, EN AC-46000) textured black (close to RAL9005). Enclosure: 6mm thick clear glass. Pre-wired with 1m cable. Suspended through 34G, luminaire perpendicular to the road. Complete with 3000K LED.