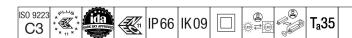

## Urba Deco

A smart, sophisticated architectural urban lantern with 48 LEDs driven at 500mA and a Wide Street Comfort (symmetrical) optic with no upward light. Electronic, fixed output control gear. Class II electrical (this product is not earthed), IP66, Impact strength: IK09. Canopy and base: die-cast aluminium (AS9U3, LM24 equivalent, EN AC-46000) textured black (close to RAL9005). Enclosure: 6mm thick clear glass. Pre-wired with 1m cable. Suspended through 34G, luminaire perpendicular to the road. Complete with 3000K LED.

Surge protection: 10kV single pulse common mode and 8kV multipulse common mode and 6kV multipulse differential mode. If permanent DALI system is connected, 6kV multipulse common and differential mode.