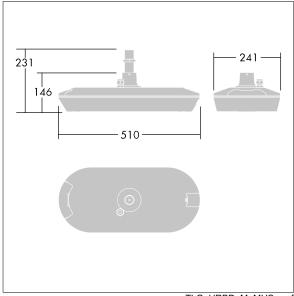

Dimensions: 510 x 241 x 146 mm Luminaire input power: 49.1 W Luminaire luminous flux: 7810 lm Luminaire efficacy: 159 lm/W

Weight: 6.48 kg Scx: 0.031 m<sup>2</sup>

TLG\_URBD\_M\_MUS.wmf