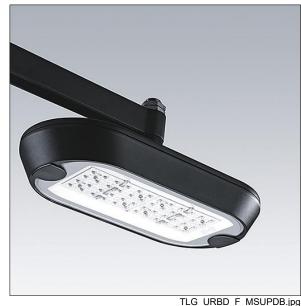

## Urba Deco

A smart, sophisticated architectural urban lantern with 48 LEDs driven at 350mA and a Wide Street Comfort (symmetrical) optic with no upward light. Electronic, fixed output control gear. Class II electrical (this product is not earthed), IP66, Impact strength: IK09. Canopy and base: die-cast aluminium (AS9U3, LM24 equivalent, EN AC-46000) textured black (close to RAL9005). Enclosure: 6mm thick clear glass. Pre-wired with 1m cable. Suspended through 34G, luminaire perpendicular to the road. Complete with 3000K LED.