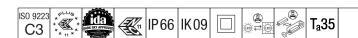

## Urba Deco

A smart, sophisticated architectural urban lantern with 48 LEDs driven at 350mA and a Wide Street Comfort (symmetrical) optic with no upward light. Electronic, fixed output control gear. Class II electrical (this product is not earthed), IP66, Impact strength: IK09. Canopy and base: die-cast aluminium (AS9U3, LM24 equivalent, EN AC-46000) textured black (close to RAL9005). Enclosure: 6mm thick clear glass. Pre-wired with 1m cable. Suspended through 34G, luminaire perpendicular to the road. Complete with 3000K LED.

Surge protection: 10kV single pulse common mode and 8kV multipulse common mode and 6kV multipulse differential mode. If permanent DALI system is connected, 6kV multipulse common and differential mode.