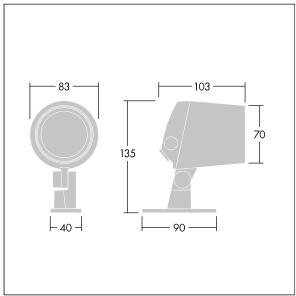

Dimensions: Ø83 x 103 mm Luminaire input power: 8 W Luminaire luminous flux: 466 lm Luminaire efficacy: 58 lm/W

Weight: 0.91 kg

TLG CON3 F XS.jpg

TLG\_CONL\_M\_4L.wmf

This product contains a light source of energy efficiency class F.