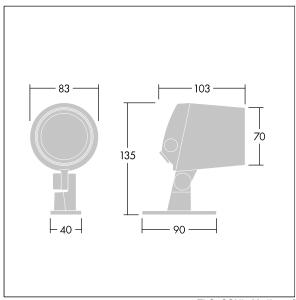

Dimensions: Ø83 x 103 mm Luminaire input power: 8 W Luminaire luminous flux: 466 lm Luminaire efficacy: 58 lm/W

Weight: 0.91 kg

TLG CON3 F XS.jpg

TLG\_CONL\_M\_4L.wmf

This product contains a light source of energy efficiency class F.