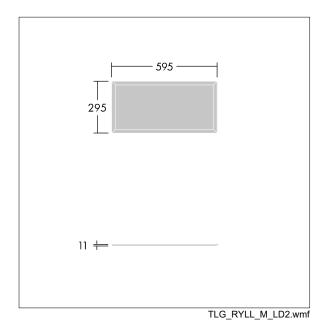

This product has a Cyanosis Observation Index (COI) of less than 3.3, in accordance with AS/NZS 1680.2.5:1997 for hospitals and medical tasks.

Dimensions: 595 x 295 x 11 mm Luminaire input power: 13.2 W Luminaire luminous flux: 1548 lm Luminaire efficacy: 117 lm/W Weight: 2 kg