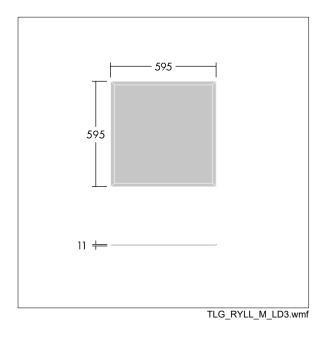

This product has a Cyanosis Observation Index (COI) of less than 3.3, in accordance with AS/NZS 1680.2.5:1997 for hospitals and medical tasks.

Dimensions: 595 x 595 x 11 mm Luminaire input power: 31.5 W Luminaire luminous flux: 3672 lm Luminaire efficacy: 117 lm/W Weight: 4 kg