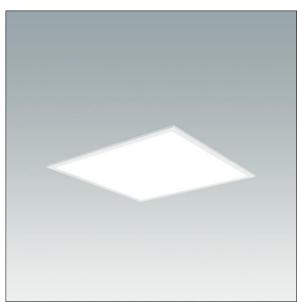

## Royal Pro IP54

An ultra slim ceiling recessed LED modular luminaire. Fixed output LED driver. Body: white painted aluminium frame. Diffuser: High uniformity microprismatic, UGR<19. Suitable for Office, Retail and School applications. Class II electrical (this product is not earthed), IP54\_IP20. Electrical connection: Fitted with flex and plug. Complete with 4000K LED. CRI90+, 2 Step MacAdam LED.

TLG\_RYLL\_F\_03.jpg

All values marked with an \* are rated values. Thorn uses tried and tested components from leading suppliers, however there may be isolated instances of technology-related failures of individual LEDs during the rated product lifetime. International standards set the tolerance in initial flux and connected load at ±10%. Unless stated otherwise, the values apply to an ambient temperature of 25°C.