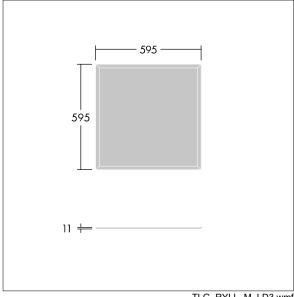

This product has a Cyanosis Observation Index (COI) of less than 3.3, in accordance with AS/NZS 1680.2.5:1997 for hospitals and medical tasks.

Dimensions: 595 x 595 x 11 mm Luminaire input power: 23.2 W Luminaire luminous flux: 2751 lm Luminaire efficacy: 119 lm/W