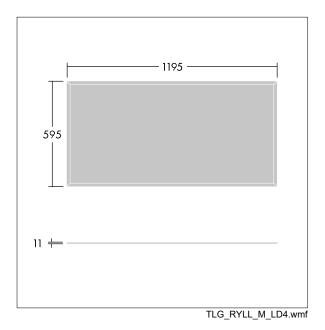

This product has a Cyanosis Observation Index (COI) of less than 3.3, in accordance with AS/NZS 1680.2.5:1997 for hospitals and medical tasks.

Dimensions: 1195 x 595 x 11 mm Luminaire input power: 41.2 W Luminaire luminous flux: 4767 lm Luminaire efficacy: 116 lm/W Weight: 7 kg