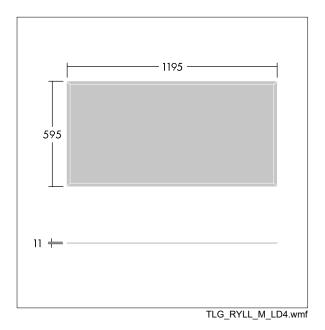

This product has a Cyanosis Observation Index (COI) of less than 3.3, in accordance with AS/NZS 1680.2.5:1997 for hospitals and medical tasks.

Dimensions: 1195 x 595 x 11 mm Luminaire input power: 31.1 W Luminaire luminous flux: 3677 lm Luminaire efficacy: 118 lm/W Weight: 7 kg