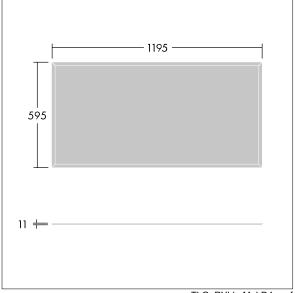

This product has a Cyanosis Observation Index (COI) of less than 3.3, in accordance with AS/NZS 1680.2.5:1997 for hospitals and medical tasks.

Dimensions: 1195 x 595 x 11 mm Luminaire input power: 31.1 W Luminaire luminous flux: 3677 lm Luminaire efficacy: 118 lm/W