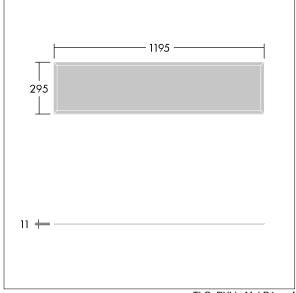

This product has a Cyanosis Observation Index (COI) of less than 3.3, in accordance with AS/NZS 1680.2.5:1997 for hospitals and medical tasks.

Dimensions: 1195 x 295 x 11 mm Luminaire input power: 31.3 W Luminaire luminous flux: 3637 lm Luminaire efficacy: 116 lm/W