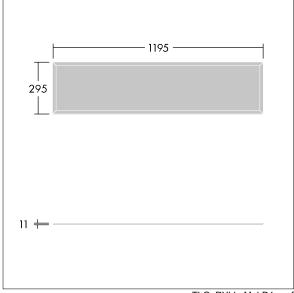

This product has a Cyanosis Observation Index (COI) of less than 3.3, in accordance with AS/NZS 1680.2.5:1997 for hospitals and medical tasks.

Dimensions: 1195 x 295 x 11 mm Luminaire input power: 31.3 W Luminaire luminous flux: 3637 lm Luminaire efficacy: 116 lm/W