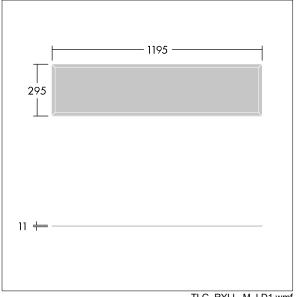

This product has a Cyanosis Observation Index (COI) of less than 3.3, in accordance with AS/NZS 1680.2.5:1997 for hospitals and medical tasks.

Dimensions: 1195 x 295 x 11 mm Luminaire input power: 23.3 W Luminaire luminous flux: 2762 lm Luminaire efficacy: 119 lm/W

Weight: 4 kg

TLG\_RYLL\_M\_LD1.wmf

All values marked with an \* are rated values. Thorn uses tried and tested components from leading suppliers, however there may be isolated instances of technology-related failures of individual LEDs during the rated product lifetime. International standards set the tolerance in initial flux and connected load at ±10%. Unless stated otherwise, the values apply to an ambient temperature of 25°C.