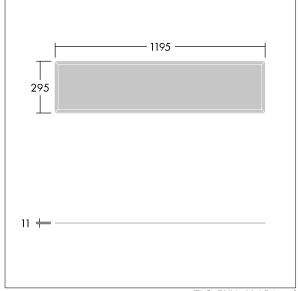

This product has a Cyanosis Observation Index (COI) of less than 3.3, in accordance with AS/NZS 1680.2.5:1997 for hospitals and medical tasks.

Dimensions: 1195 x 295 x 11 mm Luminaire input power: 23.3 W Luminaire luminous flux: 2762 lm Luminaire efficacy: 119 lm/W