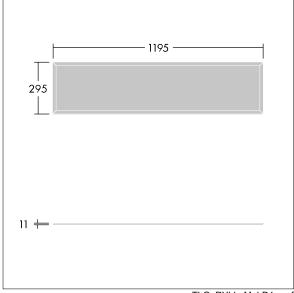

This product has a Cyanosis Observation Index (COI) of less than 3.3, in accordance with AS/NZS 1680.2.5:1997 for hospitals and medical tasks.

Dimensions: 1195 x 295 x 11 mm Luminaire input power: 23.3 W Luminaire luminous flux: 2762 lm Luminaire efficacy: 119 lm/W