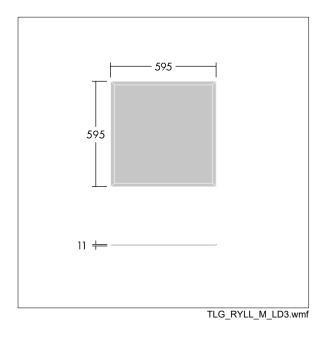

This product has a Cyanosis Observation Index (COI) of less than 3.3, in accordance with AS/NZS 1680.2.5:1997 for hospitals and medical tasks.

Dimensions: 595 x 595 x 11 mm Luminaire input power: 23.2 W Luminaire luminous flux: 2751 lm Luminaire efficacy: 119 lm/W Weight: 4 kg