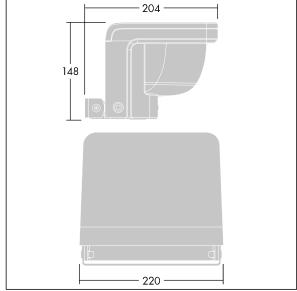

S version driver capable of supplying up to three luminaires.

MSF variant with adjustable tilt up to ±15°.

MWA variant flush mounting.

6kV surge protection as standard. Pre-wired.

Dimensions: 204 x 220 x 148 mm Luminaire input power: 21 W Luminaire luminous flux: 1371 lm Luminaire efficacy: 65 lm/W