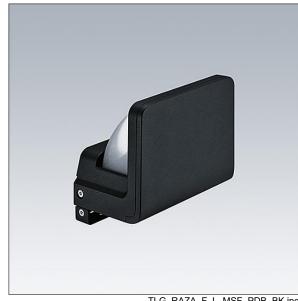

## Raze Architectural

A compact, surface mounted, LED wall grazer, incorporating Thorn's Flat beam® technology. 1 LED driven at 500mA. Integral DALI dimmable LED driver included. Class II electrical (this product is not earthed), IP66, IK08. Housing: die-cast aluminium (EN44300, compatible with seaside installation), powder coated, textured black. Bowl: UV stablised polycarbonate, semi-frosted. Fasteners: stainless steel. Complete with 2700K LED.

Weight: 2.85 kg

TLG RAZA F L MSF PDB BK.jpg

TLG RAZA M L MSF.wmf

This product contains a light source of energy efficiency class E.