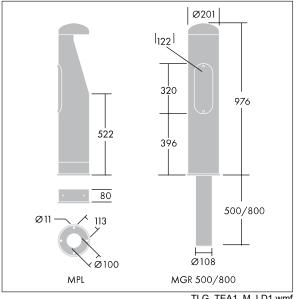

Dimensions: Ø200 x 970 mm Luminaire input power: 15 W Luminaire luminous flux: 1107 lm Luminaire efficacy: 74 lm/W

Weight: 12.8 kg

TLG\_TEA1\_M\_LD1.wmf

This product contains a light source of energy efficiency class D.