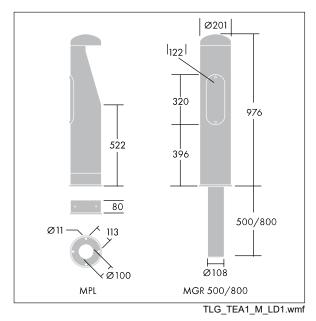

Dimensions: Ø200 x 970 mm Luminaire input power: 15 W Luminaire luminous flux: 1107 lm Luminaire efficacy: 74 lm/W

Weight: 12.8 kg

This product contains a light source of energy efficiency class D.

All values marked with an \* are rated values. Thorn uses tried and tested components from leading suppliers, however there may be isolated instances of technology-related failures of individual LEDs during the rated product lifetime. International standards set the tolerance in initial flux and connected load at ±10%. Unless stated otherwise, the values apply to an ambient temperature of 25°C.