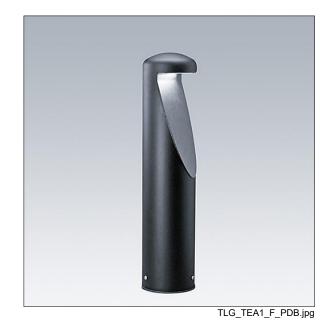

## **Urba Bollard**

## 96275590 URBA BOLLARD 4L105 740 CL2

## **Urba Bollard**

A decorative LED bollard. Electronic, fixed output control gear. Class II electrical (this product is not earthed), IP65, IK10. Body and bezel: low carbon steel, electro-plated zinc, finished black (RAL 9005). Diffuser: clear 5mm polycarbonate plate. Flange or root mounted using bases to be ordered separately. Complete with 4000K LED.