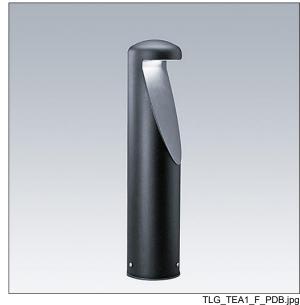

## Urba Bollard

A decorative LED bollard. Electronic, fixed output control gear. Class II electrical (this product is not earthed), IP65, IK10. Body and bezel: low carbon steel, electro-plated zinc, finished black (RAL 9005). Diffuser: clear 5mm polycarbonate plate. Flange or root mounted using bases to be ordered separately. Complete with 3000K LED.

Dimensions: Ø200 x 970 mm Luminaire input power: 15 W Luminaire luminous flux: 1009 lm Luminaire efficacy: 67 lm/W

Weight: 12.9 kg

TLG\_TEA1\_M\_LD1.wmf

This product contains a light source of energy efficiency class D.