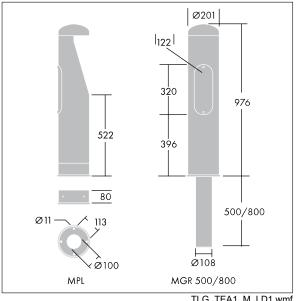

Dimensions: Ø200 x 970 mm Luminaire input power: 15 W Luminaire luminous flux: 1009 lm Luminaire efficacy: 67 lm/W

Weight: 12.9 kg

TLG\_TEA1\_M\_LD1.wmf

This product contains a light source of energy efficiency class D.