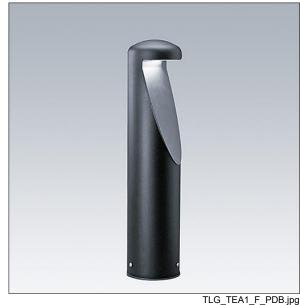

## **Urba Bollard**

## 96275588 URBA BOLLARD 4L105 730 CL2

## Urba Bollard

A decorative LED bollard. Electronic, fixed output control gear. Class II electrical (this product is not earthed), IP65, IK10. Body and bezel: low carbon steel, electro-plated zinc, finished black (RAL 9005). Diffuser: clear 5mm polycarbonate plate. Flange or root mounted using bases to be ordered separately. Complete with 3000K LED.