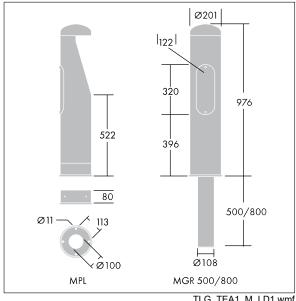

Dimensions: Ø200 x 970 mm Luminaire input power: 15 W Luminaire luminous flux: 1009 lm Luminaire efficacy: 67 lm/W

Weight: 12.9 kg

TLG\_TEA1\_M\_LD1.wmf

This product contains a light source of energy efficiency class D.