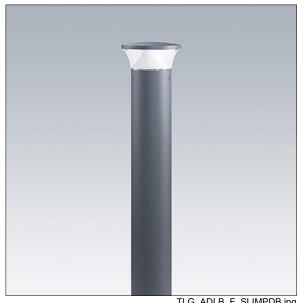

## Thor Bollard

An elegant vandal resistant radially symmetric slim bollard with high performance optic. For Electronic, fixed output control gear. IP66 Electrical Class II. Column and Base: aluminium (EW AW 6060). Canopy: die-cast aluminium (EN AC 44300). Diffuser: Clear anti UV polycarbonate. Gear Box: polycarbonate. Canopy and Column colour: powder coated anthracite (close to RAL7043) (close to RAL7043). RGB decorative lit band at the base of the head to be easily set at installation. Equipped with 50% power reduction circuit, effective 3 hours before and 5 hours after a calculated midnight. It can be deactivated at installation with an easily accessible internal switch. Ready to install prewired luminaire. Connection box required, to be ordered separately. Complete with 4000K LED

Dimensions: 160 x 160 x 1017 mm Luminaire input power: 11.8 W

Weight: 9.3 kg

TLG ADLB F SLIMPDB.jpg

TLG\_ADLB\_M\_SLIM\_MRG.wmf