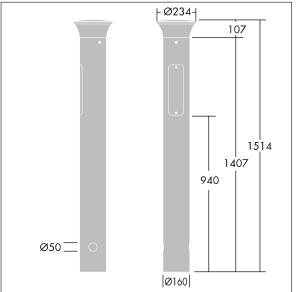

Dimensions: 160 x 160 x 1017 mm Luminaire input power: 11.8 W

Weight: 9.3 kg

TLG ADLB F SLIMPDB.jpg

TLG\_ADLB\_M\_SLIM\_MRG.wmf