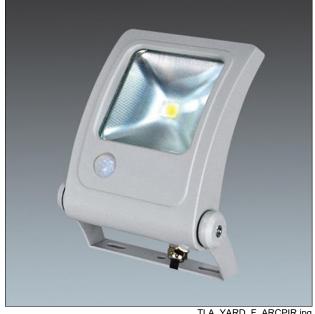

## YARDLIGHT ARC LED2400-840 GRY PIR

A general purpose LED floodlight with Electronic, fixed output control gear. IP65 Class I electrical. Body: die-cast aluminium painted grey. Reflector: anodised aluminium. Lens: toughened stippled glass. Stirrup: Mild steel painted grey. Equipped with PIR presence detector. Complete with 4000K LED

Dimensions: 210 x 81 x 270 mm Luminaire input power: 34.1 W

Weight: 2.5 kg Windage: 0.01 m<sup>2</sup>

TLA\_YARD\_F\_ARCPIR.jpg

TLA\_YARD\_M\_LD30.wmf