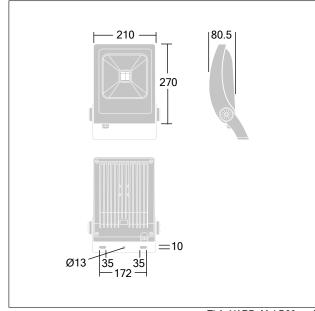

Dimensions: 210 x 81 x 270 mm Luminaire input power: 34.1 W

Weight: 2.5 kg Windage: 0.01 m<sup>2</sup>

TLA\_YARD\_F\_ARCPIR.jpg

TLA\_YARD\_M\_LD30.wmf