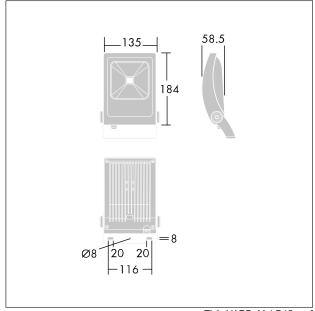

Dimensions: 135 x 59 x 184 mm Luminaire input power: 17.2 W

Weight: 1.1 kg Windage: 0.01 m<sup>2</sup>

TLA\_YARD\_F\_ARCPIR.jpg

TLA\_YARD\_M\_LD15.wmf