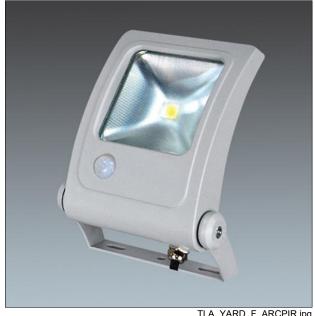

## YARDLIGHT ARC LED1200-840 GRY PIR

A general purpose LED floodlight with Electronic, fixed output control gear. IP65 Class I electrical. Body: die-cast aluminium painted grey. Reflector: anodised aluminium. Lens: toughened stippled glass. Stirrup: Mild steel painted grey. Equipped with PIR presence detector. Complete with 4000K LED

Dimensions: 135 x 59 x 184 mm Luminaire input power: 17.2 W

Weight: 1.1 kg Windage: 0.01 m<sup>2</sup>

TLA\_YARD\_F\_ARCPIR.jpg

TLA\_YARD\_M\_LD15.wmf