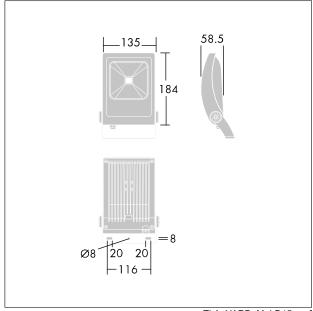

Dimensions: 135 x 59 x 184 mm Luminaire input power: 17.2 W

Weight: 1.1 kg Windage: 0.01 m<sup>2</sup>

TLA\_YARD\_F\_ARCPIR.jpg

TLA\_YARD\_M\_LD15.wmf