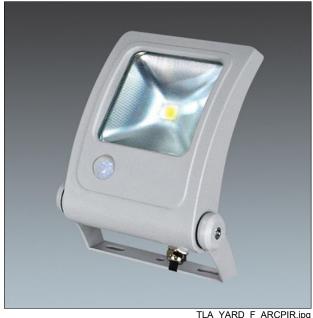

## YARDLIGHT ARC LED1200-840 GRY PIR

A general purpose LED floodlight with Electronic, fixed output control gear. IP65 Class I electrical. Body: die-cast aluminium painted grey. Reflector: anodised aluminium. Lens: toughened stippled glass. Stirrup: Mild steel painted grey. Equipped with PIR presence detector. Complete with 4000K LED

Dimensions: 135 x 59 x 184 mm Luminaire input power: 17.2 W

Weight: 1.1 kg Windage: 0.01 m<sup>2</sup>

TLA\_YARD\_F\_ARCPIR.jpg

TLA\_YARD\_M\_LD15.wmf