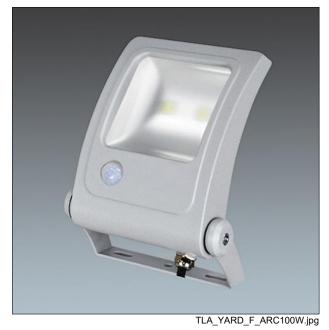

## YARDLIGHT ARC LED9000-840 GRY

A general purpose LED floodlight with Electronic, fixed output control gear. IP65 Class I electrical. Body: die-cast aluminium painted grey. Reflector: anodised aluminium. Lens: toughened stippled glass. Stirrup: Mild steel painted grey. Complete with 4000K LED

Dimensions: 310 x 123 x 420 mm Luminaire input power: 109.6 W

Weight: 9.5 kg Windage: 0.01 m<sup>2</sup>

310 -123-420 TLA\_YARD\_M\_LD100.wmf