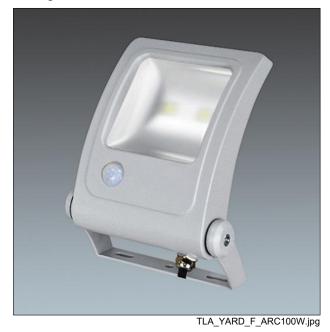

## YARDLIGHT ARC LED9000-840 GRY

A general purpose LED floodlight with Electronic, fixed output control gear. IP65 Class I electrical. Body: die-cast aluminium painted grey. Reflector: anodised aluminium. Lens: toughened stippled glass. Stirrup: Mild steel painted grey. Complete with 4000K LED

Dimensions: 310 x 123 x 420 mm Luminaire input power: 109.6 W

Weight: 9.5 kg Windage: 0.01 m<sup>2</sup>

310 -123-420 TLA\_YARD\_M\_LD100.wmf

**Light Distribution** 

All values marked with an \* are rated values. Thorn uses tried and tested components from leading suppliers, however there may be isolated instances of technology-related failures of individual LEDs during the rated product lifetime. International standards set the tolerance in initial flux and connected load at ±10%. Unless stated otherwise, the values apply to an ambient temperature of 25°C.