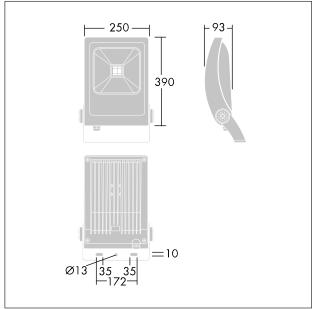

Dimensions: 250 x 93 x 390 mm Luminaire input power: 54.1 W

Weight: 4.2 kg Windage: 0.01 m<sup>2</sup>

TLA\_YARD\_F\_ARC.jpg

TLA\_YARD\_M\_LD50.wmf