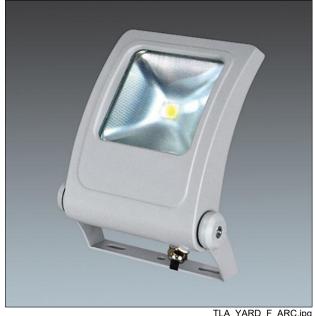

## YARDLIGHT ARC LED4000-840 GRY

A general purpose LED floodlight with Electronic, fixed output control gear. IP65 Class I electrical. Body: die-cast aluminium painted grey. Reflector: anodised aluminium. Lens: toughened stippled glass. Stirrup: Mild steel painted grey. Complete with 4000K LED

Dimensions: 250 x 93 x 390 mm Luminaire input power: 54.1 W

Weight: 4.2 kg Windage: 0.01 m<sup>2</sup>

TLA\_YARD\_F\_ARC.jpg

TLA\_YARD\_M\_LD50.wmf