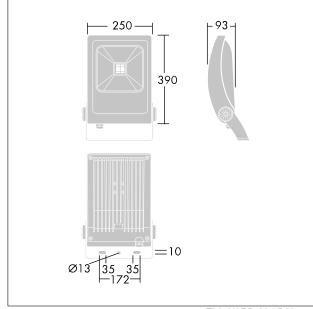

Dimensions: 250 x 93 x 390 mm Luminaire input power: 54.1 W

Weight: 4.2 kg Windage: 0.01 m<sup>2</sup>

TLA\_YARD\_F\_ARC.jpg

TLA\_YARD\_M\_LD50.wmf