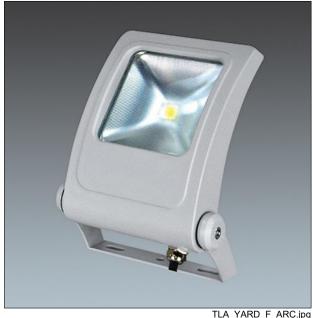

## YARDLIGHT ARC LED4000-840 GRY

A general purpose LED floodlight with Electronic, fixed output control gear. IP65 Class I electrical. Body: die-cast aluminium painted grey. Reflector: anodised aluminium. Lens: toughened stippled glass. Stirrup: Mild steel painted grey. Complete with 4000K LED

Dimensions: 250 x 93 x 390 mm Luminaire input power: 54.1 W

Weight: 4.2 kg Windage: 0.01 m<sup>2</sup>

TLA\_YARD\_F\_ARC.jpg

TLA\_YARD\_M\_LD50.wmf