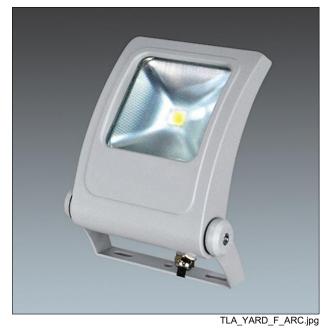

## YARDLIGHT ARC LED2400-840 GRY

A general purpose LED floodlight with Electronic, fixed output control gear. IP65 Class I electrical. Body: die-cast aluminium painted grey. Reflector: anodised aluminium. Lens: toughened stippled glass. Stirrup: Mild steel painted grey. Complete with 4000K LED