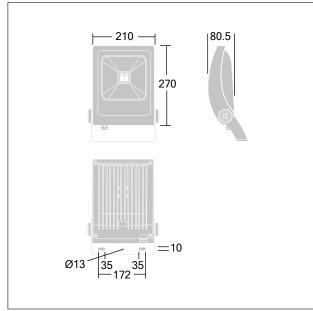

Dimensions: 210 x 81 x 270 mm Luminaire input power: 34.1 W

Weight: 2.5 kg Windage: 0.01 m<sup>2</sup>

TLA\_YARD\_M\_LD30.wmf