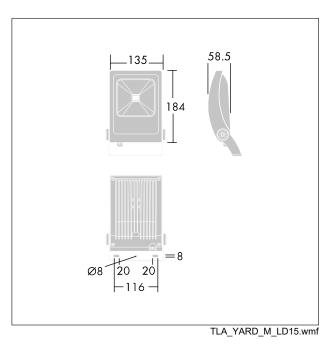

Dimensions: 135 x 59 x 184 mm Luminaire input power: 17.2 W Weight: 1.1 kg Windage: 0.01 m<sup>2</sup>

96545550

Light Distribution

All values marked with an \* are rated values. Thorn uses tried and tested components from leading suppliers, however there may be isolated instances of technology-related failures of individual LEDs during the rated product lifetime. International standards set the tolerance in initial flux and connected load at ±10%. Unless stated otherwise, the values apply to an ambient temperature of 25°C.