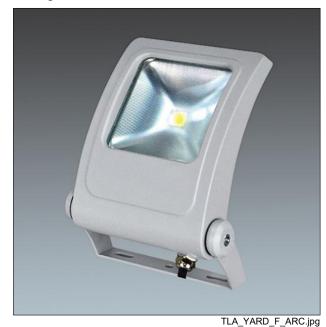

## YARDLIGHT ARC LED1200-840 GRY

A general purpose LED floodlight with Electronic, fixed output control gear. IP65 Class I electrical. Body: die-cast aluminium painted grey. Reflector: anodised aluminium. Lens: toughened stippled glass. Stirrup: Mild steel painted grey. Complete with 4000K LED