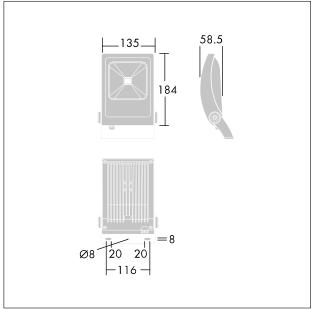

Dimensions: 135 x 59 x 184 mm Luminaire input power: 17.2 W

Weight: 1.1 kg Windage: 0.01 m<sup>2</sup>

TLA\_YARD\_F\_ARC.jpg