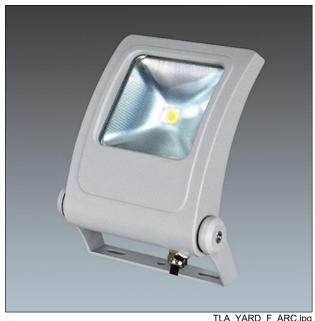

## YARDLIGHT ARC LED1200-840 GRY

A general purpose LED floodlight with Electronic, fixed output control gear. IP65 Class I electrical. Body: die-cast aluminium painted grey. Reflector: anodised aluminium. Lens: toughened stippled glass. Stirrup: Mild steel painted grey. Complete with 4000K LED

Dimensions: 135 x 59 x 184 mm Luminaire input power: 17.2 W

Weight: 1.1 kg Windage: 0.01 m<sup>2</sup>

TLA\_YARD\_F\_ARC.jpg